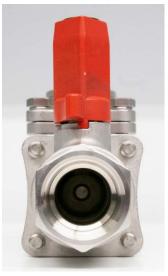

### **Product Attributes**

- With a short face to face dimension, this valve is easy to fit and made from robust, corrosion resistant CF8M stainless steel. (The cast equivalent of 316SS).
- Each factory tested valve has a square drive for the ball valve, complete with thumb lugs for easy hand operation if required. These lugs also clearly indicate when the valve is open or closed.
- The 1 ¼" (32mm) BSP flushing port offers easy access for flushing and is mounted on top of the separate check valve servicing flange. This port is sealed with an o-ring for consistant performance.

**Note:** Connections between the valve and the PE Line must be in accordance with the specification of the relevant local authority.

FIG. 1 Side, front and top view of the BSV

FIG. 2 BSV Dimensional Drawing