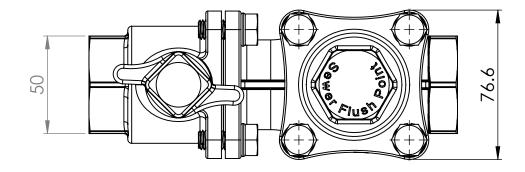

**Note:** Connections between the valve and the PE Line must be in accordance with the specification of the relevant local authority.

FIG. 1 Side, front and top view of the BSV

FIG. 2 BSV Dimensional Drawing