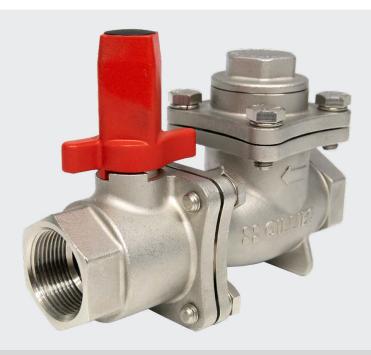

# Boundary Sewer Valve Assembly

Technical Guide WW12

The Gillies Boundary Sewer Valve (BSV) is a three in one combination valve designed for low pressure sewer boundary isolation.

# The Gillies BSV provides a connection point for the individual houses in a low pressure sewer network.

Supplied as a single unit, the Gillies BSV contains a two-piece ball valve, soft seated check valve and integral flushing port. With the check valve designed to be serviceable in line and the flanged two-piece ball valve body design, this valve provides serviceability without complete removal from the box.

### **Product Attributes**

- With a short face to face dimension, this valve is easy to fit and made from robust, corrosion resistant CF8M stainless steel. (The cast equivalent of 316SS).
- Each factory tested valve has a square drive for the ball valve, complete with thumb lugs for easy hand operation if required. These lugs also clearly indicate when the valve is open or closed.
- The 1 ¼" (32mm) BSP flushing port offers easy access for flushing and is mounted on top of the separate check valve servicing flange. This port is sealed with an o-ring for consistant performance.