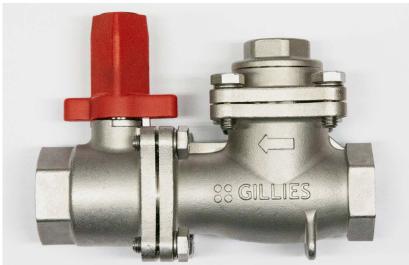

# Boundary Sewer Valve Assembly

Technical Guide WW12

The Gillies Boundary Sewer Valve (BSV) is a three in one combination valve designed for low pressure sewer boundary isolation.

# The Gillies BSV provides a connection point for the individual houses in a low pressure sewer network.

Supplied as a single unit, the Gillies BSV contains a two-piece ball valve, soft seated check valve and integral flushing port. With the check valve designed to be serviceable in line and the flanged two-piece ball valve body design, this valve provides serviceability without complete removal from the box.

# **Applications**

The Gillies Boundary Sewer Valve (BSV) is a three in one combination valve designed to be fitted to the PE pumped sewer discharge line at the point of connection between the property and the municipal sewer network system.