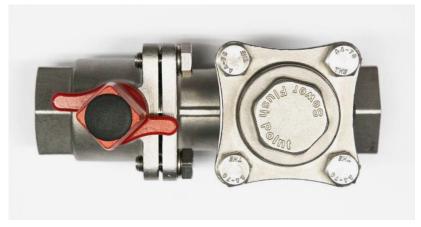

### **Product Attributes**

- With a short face to face dimension, this valve is easy to fit and made from robust, corrosion resistant CF8M stainless steel. (The cast equivalent of 316SS).
- Each factory tested valve has a square drive for the ball valve, complete with thumb lugs for easy hand operation if required. These lugs also clearly indicate when the valve is open or closed.
- The 1 ¼" (32mm) BSP flushing port offers easy access for flushing and is mounted on top of the separate check valve servicing flange. This port is sealed with an o-ring for consistant performance.

**Note:** Connections between the valve and the PE Line must be in accordance with the specification of the relevant local authority.

FIG. 1 Side, front and top view of the BSV

FIG. 2 BSV Dimensional Drawing