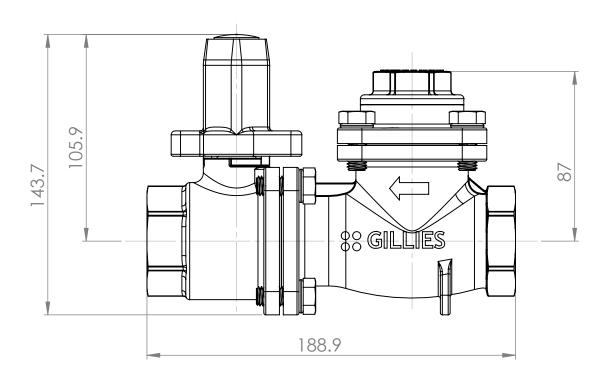

**Note:** Connections between the valve and the PE Line must be in accordance with the specification of the relevant local authority.

FIG. 1 Side, front and top view of the BSV

FIG. 2 BSV Dimensional Drawing